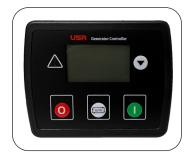

### **USR CONTROL PANEL**

- Smart Alarm: Low Voltage, High Temp, Low Oil Pressure
- **Default Display:** Voltage, Frequency
- Screen 2 Display: Oil Pressure, Water Temp
- Screen 3 Display: Fuel Level, Cumulative Running Time
- Shutdown Protection: No Output Shutdown, Low Voltage, Low Oil Pressure, Short Circuit, Overload