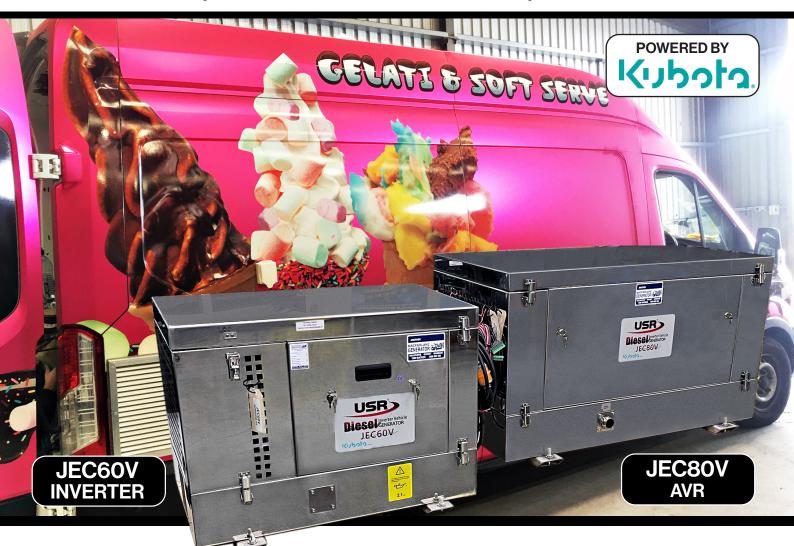

# **USR DIESEL RV WATER COOLED GENERATORS**

Compact | Powerful | Super Quiet

The USR JEC Diesel Series Generators are powered by a Kubota engine, designed for the unique demands of coffee vans, food trucks, boats and emergency vehicles. This water-cooled diesel Inverter(JEC60V) and AVR (JEC80V) vehicle generator ensures smooth and fuel-efficient power. Macfarlane Generators has spent a significant amount of time & expertise to develop these units for the Australian market.

## **FEATURES**

- Genuine Kubota Engine
- Stainless Steel Housing
- Super Quiet Operation
- Built-in DSP Control Chip
- Mounting Kit included

## **TECHNICAL SPECIFICATIONS**

| MODEL                                                                                                             | JEC60V                                                     | JEC80V             |
|-------------------------------------------------------------------------------------------------------------------|------------------------------------------------------------|--------------------|
| Max Output                                                                                                        | 6000W                                                      | 8000W              |
| Amp                                                                                                               | 25.4Amp                                                    | 33.5Amp            |
| Voltage                                                                                                           | AC 240V                                                    |                    |
| Phase                                                                                                             | Single                                                     |                    |
| Engine (Japanese Built)                                                                                           | Kubota IZ482-E3                                            | Kubota D1703-E3    |
| Туре                                                                                                              | Vertical, Water Cooled, 4 Cycle                            |                    |
| Cylinder                                                                                                          | 2                                                          | 3                  |
| Engine Speed                                                                                                      | 3000RPM - Inverter                                         | 1500RPM - AVR      |
| Fuel Type                                                                                                         | Diesel                                                     |                    |
| Fuel Injection Pump                                                                                               | Bosch MD Type                                              |                    |
| Alternator                                                                                                        | USR Revolving Field, 2 Pole, Drip Proof, Air Super Charger |                    |
| Noise Level                                                                                                       | 53 - 65dBA                                                 |                    |
| Weight (kg)                                                                                                       | 175kg                                                      | 425kg              |
| Unit Dimension (WHD)                                                                                              | 840 x 510 x 600mm                                          | 1170 x 700 x 720mm |
| Manufacturer Limited Warranty (Domestic - 2 Yrs or 250 hrs) (Commercial - 1 Yr or 500hrs) whichever occurs first. |                                                            |                    |