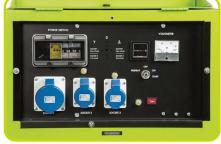

#### **GENSET MANUAL CONTROL PANELS**

Mounted on the genset and complete of:

- Instrumentation
- Control
- · Protection of the generating set
- Sockets