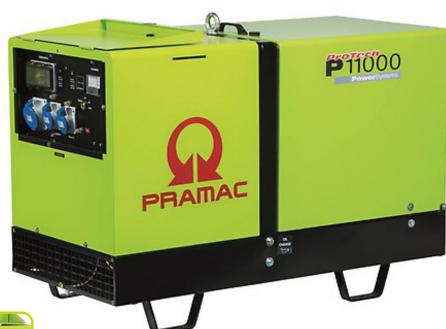

# 10.8kVA Pramac Generator (P11000)

The Pramac P11000 3phase is equipped with a reliable Diesel engine, first class components and complete instrumentation.

### **FEATURES**

- Low Noise Level
- Quiet Operation 68dB
- Electric Start
- 400V 50HZ
- Genset Manual Control Panels
- Coolant Pre-heating System

## **Specifications**

| Model                  | P11000              |
|------------------------|---------------------|
| Frequency              | 50Hz                |
| Voltage                | 400V                |
| Power Factor           | 0.9                 |
| Standby Power LTP      | 10.8kVA             |
| Continuous Power COP   | 10kVA               |
| Engine Manufacturer    | Yanmar 3TNV70-HGE   |
| Phase                  | 3                   |
| Starting System        | Electric            |
| Aspiration             | Natural             |
| Fuel                   | Diesel              |
| Weight                 | 325kg               |
| Dimensions (L x W x H) | 1400 x 650 x 975 mm |
| Fuel Tank Capacity     | 24L                 |
| Noise Level (dB @ 7m)  | 68dB                |