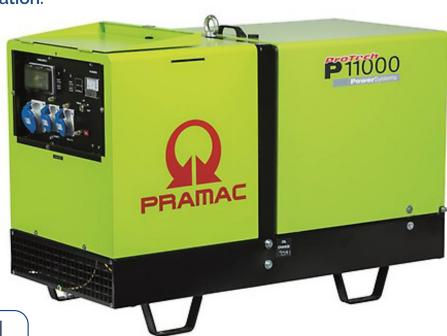

# 10.8kVA Pramac Generator (P11000-AMF)

The Pramac P11000-AMF is designed for Automatic Mains Failure.

Low noise level, it is equipped with a reliable Diesel engine, first class components and complete instrumentation.

## **FEATURES**

- Low Noise Level
- Quiet Operation 68dB
- Electric Start
- 230V 50HZ
- Genset Manual Control Panels
- Coolant Pre-heating System

# **Specifications**

| Model                  | P11000-AMF          |
|------------------------|---------------------|
| Frequency              | 50Hz                |
| Voltage                | 230V                |
| Power Factor           | 0.9                 |
| Standby Power LTP      | 10.8kVA             |
| Continuous Power COP   | 10kVA               |
| Engine Manufacturer    | Yanmar 3TNV70-HGE   |
| Starting System        | Electric            |
| Aspiration             | Natural             |
| Fuel                   | Diesel              |
| Weight                 | 325kg               |
| Dimensions (L x W x H) | 1400 x 650 x 975 mm |
| Fuel Tank Capacity     | 24L                 |
| Noise Level (dB @ 7m)  | 68dB                |
| Phase                  | 1                   |