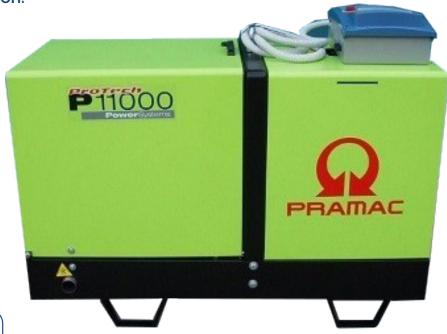

# 10.8kVA Pramac Generator (P11000-AMF-3)

The Pramac P11000-AMF is designed for Automatic Mains Failure.

Low noise level, it is equipped with a reliable Diesel engine, first class components and complete instrumentation.

## THE SILENT POWER

P11000-AMF 400V

## **FEATURES**

- Low Noise Level
- Quiet Operation 68dB
- Electric Start
- 400V 50HZ
- Genset Manual Control Panels
- Coolant Pre-heating System

# **Specifications**

| Model                  | P11000-AMF-3        |
|------------------------|---------------------|
| Frequency              | 50Hz                |
| Voltage                | 400V                |
| Power Factor           | 0.8                 |
| Standby Power LTP      | 10.8kVA             |
| Continuous Power COP   | 10kVA               |
| Engine Manufacturer    | Yanmar 3TNV70-HGE   |
| Starting System        | Electric            |
| Aspiration             | Natural             |
| Fuel                   | Diesel              |
| Weight                 | 325kg               |
| Dimensions (L x W x H) | 1400 x 650 x 975 mm |
| Fuel Tank Capacity     | 24L                 |
| Noise Level (dB @ 7m)  | 68dB                |
| Phase                  | 3                   |