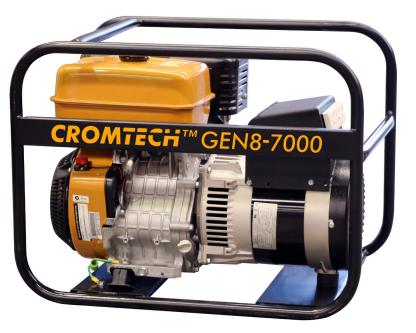

## 7.0kw Crommelins Petrol Generator (CTG85 / TG85RP)

The new CROMTECH<sup>™</sup> GEN8-7000 Petrol Generator is a high quality, simple, no fuss unit designed for general purpose use.

Assembled and tested in their Australian factory, the range is powered by a genuine Robin engine ensuring outstanding performance.

The low maintenance Italian Mecc Alte Alternator is brushless and comes with overload protection. The Australian made steel roll frame protects the generator from unforseen damage.

All Cromtech Generators are supported by a national service and spare parts network and include 3 Year engine warranty and 2 Year manufacturer's warranty.

### **FEATURES**

- Genuine Robin engine with
  low oil sensor
- Genuine Mecc Alte brushless alternator
- Double switched power outlets (1x 10amp & 1x 15amp)
- Australian made steel frame
- Australian assembled and tested