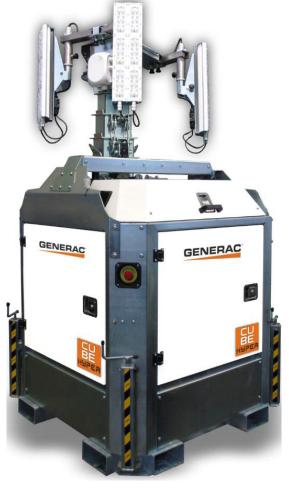

# CUBE + HYPER Light Tower DURABLE | RELIABLE | EFFICIENT

Zero carbon emission lighting solution, thanks to highly efficient LED floodlights - so you'll never be left in the dark!

The special CUBE+ HYPER version by Generac Mobile® is a lighting tower equipped with the new Omnia® LED Technology allowing the operator to point the floodlights in every direction, to provide 360° illumination. Also available with anti-glare floodlights.

### **FEATURES**

- OMNIA LED Technology
- GTL01 Digital Controller
- Bolted Frame
- Top Accessibility
- Liquid Containment Tank
- Safe Locking Stabilizers