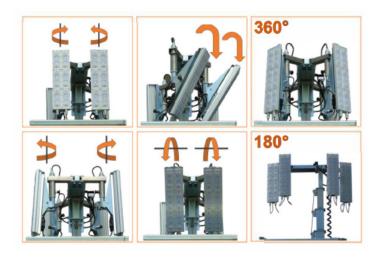

# CUBE + HYPER Light Tower DURABLE | RELIABLE | EFFICIENT

Zero carbon emission lighting solution, thanks to highly efficient LED floodlights - so you'll never be left in the dark!

The special CUBE+ HYPER version by Generac Mobile® is a lighting tower equipped with the new Omnia® LED Technology allowing the operator to point the floodlights in every direction, to provide 360° illumination. Also available with anti-glare floodlights.

# **Specifications**

| Model                          | CUBE+ Hyper           |
|--------------------------------|-----------------------|
| Minimum dimensions (LWH)       | 1220 x 1150 x 2420 mm |
| Maximum dimensions (LWH)       | 1790 x 1740 x 8400 mm |
| Dry weight                     | 1070 kg               |
| Lifting system                 | Hydraulic             |
| Mast rotation                  | 340°                  |
| Lamps power                    | 4 X 320 W             |
| Lamps type                     | LED (Hyper)           |
| Total lumen                    | 184000 Im             |
| Illuminated area (180º / 360º) | 4500 m2 / 4200 m2     |
| Engine                         | Yanmar 2TNV-70        |
| Engine cooling                 | Liquid                |
| Cylinders                      | 2                     |
| Engine speed (50/60 Hz)        | 1500 / 1800 rpm       |
| Liquid containment             | 110%                  |
| Alternator (kVA/V/Hz)          | 5/220/50              |
| Outlet Socket (kVA/V/Hz)       | 2.5/220/50            |
| Inlet plug (A/V/Hz)            | 16/220/50 - 16/240/60 |
| Avg. sound pressure            | 59dB(A)@ 7m           |
| Wind speed resistance          | 80 km/h               |
| Tank capacity                  | 170 L                 |
| Total running time             | 243 h                 |