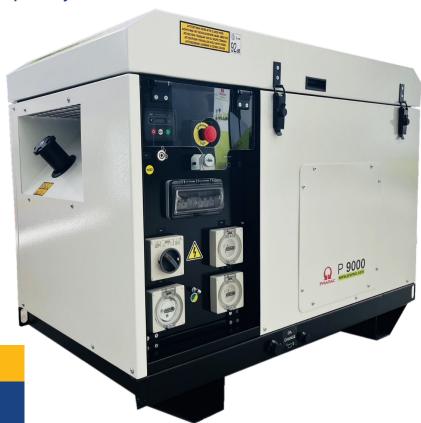

# 8kVA Diesel Pramac Generator (P9000 HAU)

The robust and compact design makes the P9000 HAU the number one choice as an entry level generator for mobile applications. Thanks to the sturdy design and low noise, they are the perfect generators for larger work sites and residential areas where low noise level is a priority.

# **FEATURES**

- Low Noise Level
- Quiet Operation
- Electric Start
- Brushless
- Weather Protective
- Made in Italy

# **Specifications**

| Model                 | P9000                 |
|-----------------------|-----------------------|
| Frequency             | 50Hz                  |
| Voltage               | 230V                  |
| Power Factor          | 0.9                   |
| Standby Power LTP     | 8.0kVA                |
| Continuous Power COP  | 6.53kVA               |
| Engine Manufacturer   | Yanmar - Water cooled |
| Phase                 | Single                |
| Starting System       | Electric              |
| Aspiration            | Natural               |
| Fuel                  | Diesel                |
| Weight                | 340kg                 |
| Dimensions (LWH)      | 1245 x 760 x 1032 mm  |
| Fuel Tank Capacity    | 35L                   |
| Noise Level (dB @ 7m) | 64dB                  |