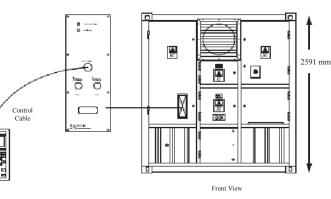

manual or remote PC control systems

Ambient Parameters Maintains maximum capacity in ambient conditions up to 50° C

**Fan and Control Power** Via main bus or 70 amp, 415 volt, 3 phase external auxiliary supply Air Flow Side intake, top exhaust

Load Steps A switching resolution of 1kW, 1kVAR is maintained at all loads up to 3.3mVA

VIC Office: 136 Fairbank Road, Clayton South, VIC 3169 Tel.: 03 9544 4222 Fax: 03 9543 7138 NSW Office: 1 St James Place, Seven Hills, NSW 2147 Tel.: 02 9899 6699 Fax: 02 9899 8048 QLD Office: 31 South Pine Road, Brendale, QLD 4500 Tel.: 07 3205 6333 Fax: 07 3205 6344

Power Anywhere, Anytime 1300 MAC GEN (622 436)

JOIN US ON FACEBOOK:



WWW.MACFARLANEGENERATORS.COM.AU

ESTABLISHED 1949



## 3.3 mVA Load Bank



Plan View / Footprint Showing Doors Opening





## LOADBANK CONTROLLER SPECIFICATIONS

## KCS

Factory mounted manual control system, thumbwheel switches for adding or removing kW and PF, analogue ammeter for each phase, and analogue voltmeter with a selector switch for each phase

## HHT-100

Hand-held controller to run manual load tests, automatic load tests, and control the load bank from a distance.

Materials and specifications are subject to change without notice.

VIC Office: 136 Fairbank Road, Clayton South, VIC 3169 Tel.: 03 9544 4222 Fax: 03 9543 7138 NSW Office: 1 St James Place, Seven Hills, NSW 2147 Tel.: 02 9899 6699 Fax: 02 9899 8048 QLD Office: 31 South Pine Road, Brendale, QLD 4500 Tel.: 07 3205 6333 Fax: 07 3205 6344

Power Anywhere, Anytime
1300 MAC GEN (622 436)





WWW.MACFARLANEGENERATORS.COM.AU