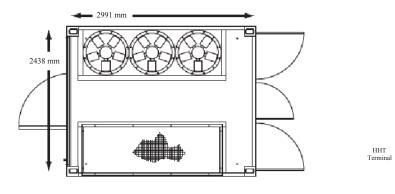

arger loads possible Control System Hand-held, manual or remote PC control systems

Ambient Parameters Maintains maximum capacity in ambient conditions up to 50° C

**Fan and Control Power** Via main bus or 70 amp, 415 volt, 3 phase external auxiliary supply Air Flow Side intake, top exhaust

Load Steps A switching resolution of 1kW, 1kVAR is maintained at all loads up to 3.3mVA

VIC Office: 136 Fairbank Road, Clayton South, VIC 3169 Tel.: 03 9544 4222 Fax: 03 9543 7138 NSW Office: 1 St James Place, Seven Hills, NSW 2147 Tel.: 02 9899 6699 Fax: 02 9899 8048 QLD Office: 31 South Pine Road, Brendale, QLD 4500 Tel.: 07 3205 6333 Fax: 07 3205 6344

Power Anywhere, Anytime 1300 MAC GEN (622 436)

JOIN US ON FACEBOOK:



WWW.MACFARLANEGENERATORS.COM.AU

ESTABLISHED 1949



## 3.3 mVA Load Bank



Plan View / Footprint Showing Doors Opening





## LOADBANK CONTROLLER SPECIFICATIONS

## KCS

Factory mounted manual control system, thumbwheel switches for adding or removing kW and PF, analogue ammeter for each phase, and analogue voltmeter with a selector switch for each phase

## HHT-100

Hand-held controller to run manual load tests, automatic load tests, and control the load bank from a distance.

Materials and specifications are subject to change without notice.

VIC Office: 136 Fairbank Road, Clayton South, VIC 3169 Tel.: 03 9544 4222 Fax: 03 9543 7138 NSW Office: 1 St James Place, Seven Hills, NSW 2147 Tel.: 02 9899 6699 Fax: 02 9899 8048 QLD Office: 31 South Pine Road, Brendale, QLD 4500 Tel.: 07 3205 6333 Fax: 07 3205 6344

Power Anywhere, Anytime
1300 MAC GEN (622 436)