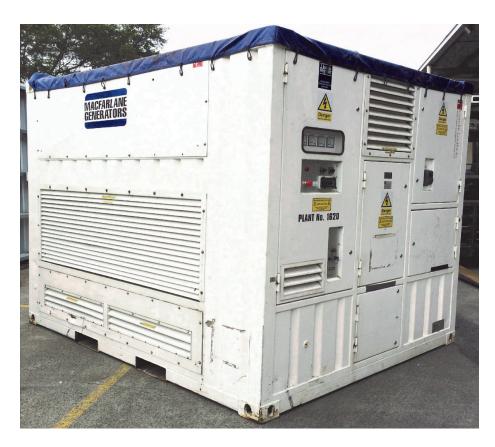

# 3.3 mVA Load Bank

## LOADBANK SPECIFICATIONS

Capacity 3.3mVA/ 2.64mW @ 415 volts, 50 Hz, 3 Phase, 0.8 PF.

**Design Voltage** 415 volts, 50 Hz Other voltages and frequencies available on request

System Extension System extension for larger loads possible Control System Hand-held, manual or remote PC control systems

Ambient Parameters Maintains maximum capacity in ambient conditions up to 50° C

**Fan and Control Power** Via main bus or 70 amp, 415 volt, 3 phase external auxiliary supply Air Flow Side intake, top exhaust

Load Steps A switching resolution of 1kW, 1kVAR is maintained at all loads up to 3.3mVA

VIC Office: 136 Fairbank Road, Clayton South, VIC 3169 Tel.: 03 9544 4222 Fax: 03 9543 7138 NSW Office: 1 St James Place, Seven Hills, NSW 2147 Tel.: 02 9899 6699 Fax: 02 9899 8048 QLD Office: 31 South Pine Road, Brendale, QLD 4500 Tel.: 07 3205 6333 Fax: 07 3205 6344