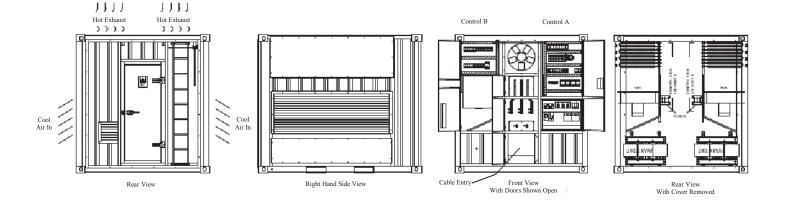

nual or remote PC control systems

Ambient Parameters Maintains maximum capacity in ambient conditions up to 50° C

**Fan and Control Power** Via main bus or 70 amp, 415 volt, 3 phase external auxiliary supply Air Flow Side intake, top exhaust

Load Steps A switching resolution of 1kW, 1kVAR is maintained at all loads up to 3.3mVA

VIC Office: 136 Fairbank Road, Clayton South, VIC 3169 Tel.: 03 9544 4222 Fax: 03 9543 7138 NSW Office: 1 St James Place, Seven Hills, NSW 2147 Tel.: 02 9899 6699 Fax: 02 9899 8048 QLD Office: 31 South Pine Road, Brendale, QLD 4500 Tel.: 07 3205 6333 Fax: 07 3205 6344

Power Anywhere, Anytime 1300 MAC GEN (622 436)

JOIN US ON FACEBOOK:



WWW.MACFARLANEGENERATORS.COM.AU

ESTABLISHED 1949



## 3.3 mVA Load Bank



Plan View / Footprint Showing Doors Opening





## LOADBANK CONTROLLER SPECIFICATIONS

## KCS

Factory mounted manual control system, thumbwheel switches for adding or removing kW and PF, analogue ammeter for each phase, and analogue voltmeter with a selector switch for each phase

## HHT-100

Hand-held controller to run manual load tests, automatic load tests, and control the load bank from a distance.

Materials and specifications are subject to change without notice.

VIC Office: 136 Fairbank Road, Clayton South, VIC 3169 Tel.: 03 9544 4222 Fax: 03 9543 7138 NSW Office: 1 St James Place, Seven Hills, NSW 2147 Tel.: 02 9899 6699 Fax: 02 9899 8048 QLD Office: 31 South Pine Road, Brendale, QLD 4500 Tel.: 07 3205 6333 Fax: 07 3205 6344

Power Anywhere, Anytime
1300 MAC GEN (622 436)





WWW.MACFARLANEGENERATORS.COM.AU